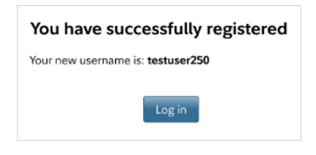

#### Scenario A: Logging on to Fidelity NetBenefits for the First Time (continued)

You will then be able to register your account with a username and a password.