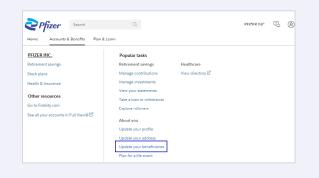

#### **Designating Your Beneficiaries**

Be sure to designate your beneficiaries on **netbenefits.com** via the *Accounts & Benefits* link at the top of the home page. Complete the required designations for your life insurance, accidental death and dismemberment insurance, and savings benefits, as applicable.