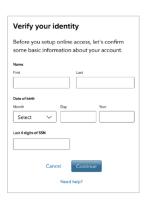

If you do not currently have a Fidelity account, you will first need to verify your identity by confirming some basic information about your account. To do this, click *Register Now* under *New User* on the *U.S. Employees* tab (even if you are outside the U.S.).