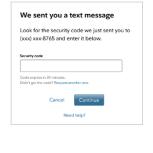

You'll then need to complete an extra security step to set up online access. Enter the security code that you receive via text message in the box provided.