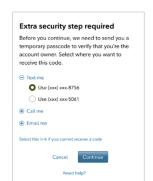

You'll then need to complete an extra security step to set up online access. Enter the security code that you receive via text message in the box provided.