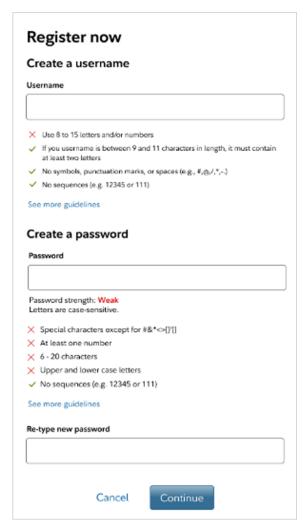

#### Scenario A: Logging on to Fidelity NetBenefits for the First Time (continued)

You will then be able to register your account with a username and a password.