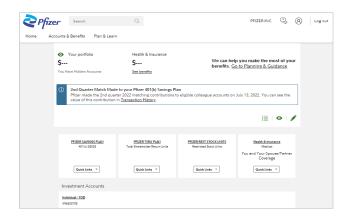

# Fidelity NetBenefits Home Page

Once you have registered, you will be directed to the NetBenefits home page.

What you see on NetBenefits will adjust over the coming months as you become eligible to enroll in Pfizer benefits. As part of this, some of the tools and resources accessible from the home page (such as the Summary Plan Descriptions included in the Reference Library) will be enabled at the start of your enrollment period.