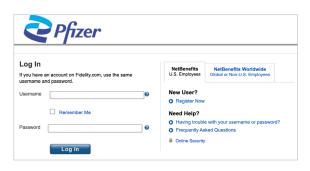

# Scenario A: Logging on to Fidelity NetBenefits for the First Time

If you already have a Fidelity account (either from a prior employer or a personal account), please go to Scenario B for your log-in instructions.

If you do not currently have a Fidelity account, you will first need to verify your identity by confirming some basic information about your account. To do this, click *Register Now* under *New User* on the *U.S. Employees* tab (even if you are outside the U.S.).

# Scenario B: Logging on to Fidelity NetBenefits if You are Already Registered

If you are already registered with Fidelity (either you have an account from a prior employer or a personal Fidelity account), you can log in using your current username and password.

3B

If you are using your SSN as a username, you will be guided through a process to establish a new username. You can change your username at any time.

If you have forgotten your username or password, click on *Having Trouble with Your Username or Password* under *Need Help?* 