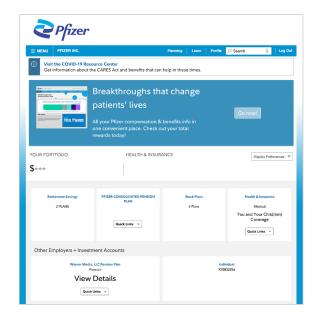

### Fidelity NetBenefits Home Page

Once you have registered, you will be directed to the NetBenefits home page.

What you see on NetBenefits will adjust over the coming months as you become eligible to enroll in Pfizer benefits. As part of this, some of the tools and resources accessible from the home page (such as the Summary Plan Descriptions included in the Reference Library) will be enabled at the start of your enrollment period.