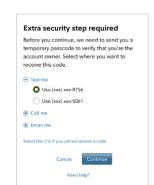

You'll then need to complete an extra security step to set up online access. Enter the security code that you receive via text message in the box provided.