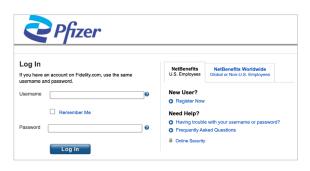

## Scenario A: Logging on to Fidelity NetBenefits for the First Time

If you already have a Fidelity account (either from a prior employer or a personal account), please go to Scenario B for your log-in instructions.

If you do not currently have a Fidelity account, you will first need to verify your identity by confirming some basic information about your account. To do this, click *Register Now* under *New User* on the *U.S. Employees* tab (even if you are outside the U.S.).

# Scenario B: Logging on to Fidelity NetBenefits if You are Already Registered

If you are already registered with Fidelity (either you have an account from a prior employer or a personal Fidelity account), you can log in using your current username and password.

3B

If you are using your SSN as a username, you will be guided through a process to establish a new username. You can change your username at any time.

If you have forgotten your username or password, click on *Having Trouble with Your Username or Password* under *Need Help?* 