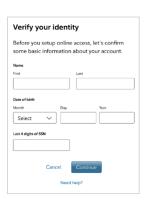

If you do not currently have a Fidelity account, you will first need to verify your identity by confirming some basic information about your account. To do this, click *Register Now* under *New User* on the *U.S. Employees* tab (even if you are outside the U.S.).