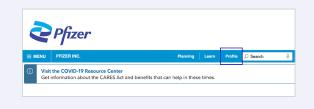

#### **Designating Your Beneficiaries**

Be sure to designate your beneficiaries on **netbenefits.com** via the *Profile* link at the top of the home page. Complete the required designations for your life insurance, accidental death and dismemberment insurance, and savings benefits, as applicable.